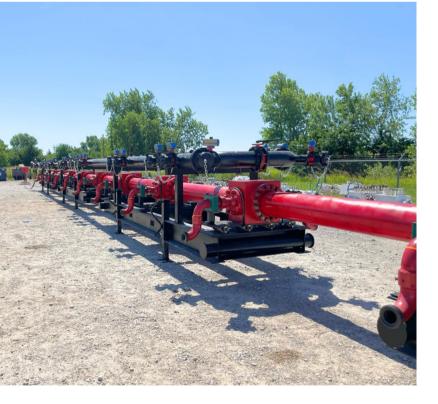

# **FRACSTREAM**©

- + Reduced Rig-Up Time
- + Minimized Leak Points
- + Reduced Footprint on Pad
- + Modular Design Allows Custom Set Ups to Accommodate Smaller Operations
- + Reduced Iron Connections
- + Reduced Iron Restraints
- + Reduced Hoses and Hose Connections
- + Reduced Rig Down Time

## EQUIPMENT SPECIFICATIONS

#### **HIGH-PRESSURE SIDE**

- Connection: 7 1/16" 15000 PS
- Max Rate: 120 BPM
- Max PSI: 15,000 PSI
- Manifold Skid included
- 7 1/16" 15000 PSI Check Valve Included

#### LOW-PRESSURE SIDE

- 8" Dual Rail with Split Stream Isolation
- Inlet: (12) 6" Fig. 206 Male Connections
- Outlet: (38) 4" Fig. 206 Female connections

## SKID

- Length: 105'
  - Width: Skid Inner Diameter - 56" Skid Header - 8'
- Weight: Total System - 75,000 lbs Skid Only - 18,800 lbs